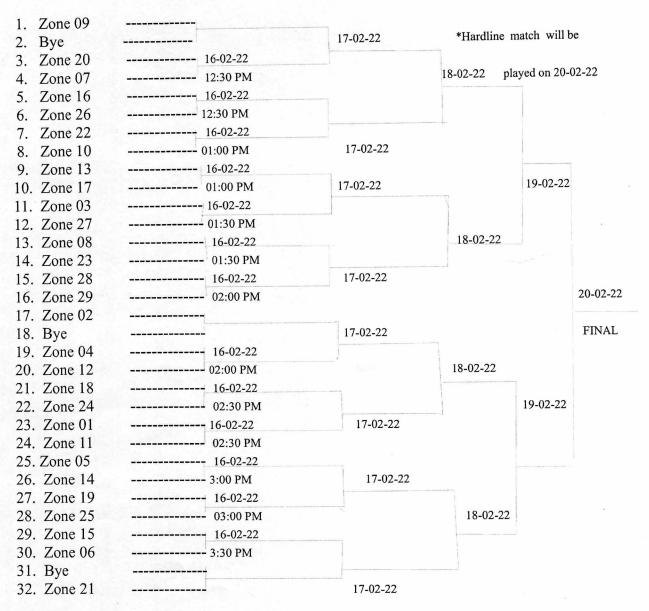

# GOVERNMENT OF NCT DELHI DIRECTORATE OF EDUCATION (SPORTS BRANCH) VENUE: SARVODAYA VIDYALAYA FU- BLOCK PITAMPURA, DELHI DELHI STATE KHO-KHO COMPETITIONS 2021-22 (FIXTURE **SENIOR BOYS**) MATCH STARTS ON 16-02-22 TO 20-02-22

\* The Participants player/students should be below 19 years as per rules

\* All teams shall report at the venue before 15 minutes the schedule time in proper kit along with t.shirt/shirt's no.

\* List of the players of the team should be submitted to the ground incharge before starting the match having all particulars(name, father's name, school, class/section, admission no. And date of birth) of the player as per school record.

Ground incharge has all right to change schedule under unforeseen circumstances.

\* All players must have their Id Cards verified from the school Principal and Zone Convener/ Secretary during their Matches.

\* Entry form for the delhi state kho-kho school games and annexure-II enclosed with circular

\* SOP issued by the government will be followed by all the participants due to covid pandemic.

Asha Aggarwa DDE(Sports)
org. Secretary