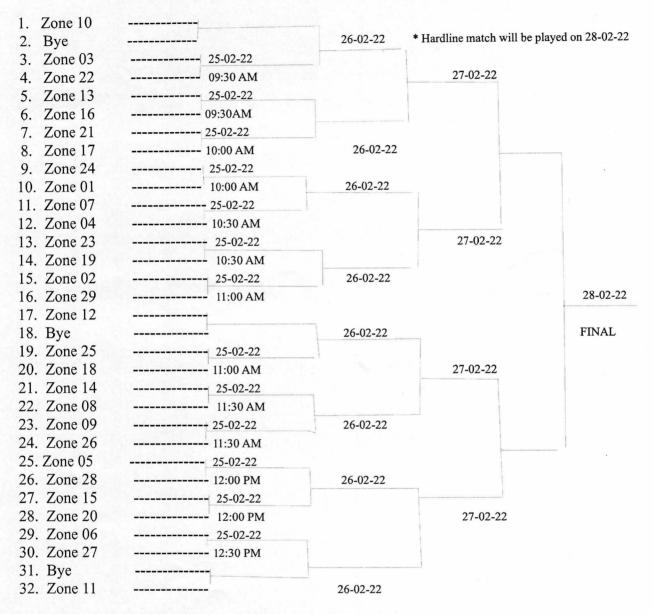

### GOVERNMENT OF NCT DELHI DIRECTORATE OF EDUCATION (SPORTS BRANCH) VENUE: SARVODAYA VIDYALAYA FU- BLOCK PITAMPURA, DELHI DELHI STATE KHO-KHO COMPETITIONS 2021-22 (FIXTURE **SENIOR GIRLS**) MATCH STARTS ON 16-02-22 TO 20-02-22