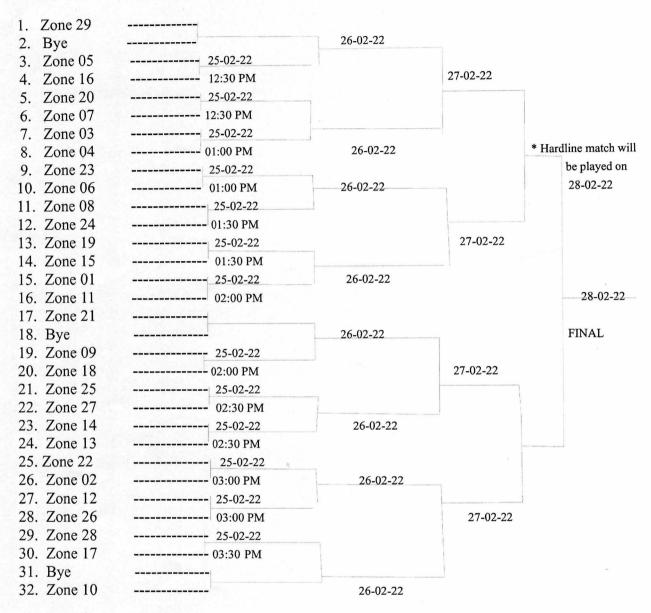

## GOVERNMENT OF NCT DELHI DIRECTORATE OF EDUCATION (SPORTS BRANCH) VENUE: SARVODAYA VIDYALAYA FU- BLOCK PITAMPURA, DELHI DELHI STATE KHO-KHO COMPETITIONS 2021-22 (FIXTURE **SUB JUNIOR BOYS**) MATCH STARTS ON 25-02-22 TO 28-02-22

- \* The Participants player/students should be below 19 years as per rules
- \* All teams shall report at the venue before 15 minutes the schedule time in proper kit along with t.shirt/shirt's no.
- \* List of the players of the team should be submitted to the ground incharge before starting the match having all particulars(name, father's name, school, class/section, admission no. And date of birth) of the player as per school record.
- \* Ground incharge has all right to change schedule under unforeseen circumstances.
- \* All players must have their Id Cards verified from the school Principal and Zone Convener/ Secretary during their Matches.
- \* Entry form for the delhi state kho-kho school games and annexure-II enclosed with circular
- \* SOP issued by the government will be followed by all the participants due to covid pandemic.

Asha Aggarwal DDE(Sports)
org. Secretary