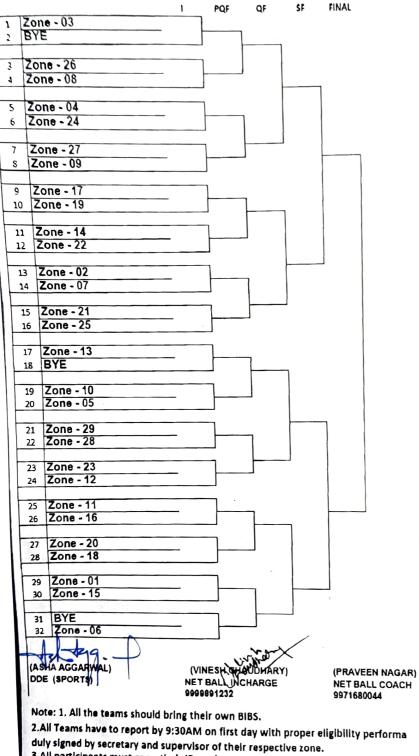

GOVT. OF NATIONAL CAPITAL TERRITORY DELHI DIRECTORATE OF EDUCATOIN: SPORTS BRANCH CHHATRASAL STADIUM : MODEL TOWN : DELHI - 110009 DELHI SCHOOL STATE NET BALL CHAMPIONSHIP 2021 - 2022

### Date - 17/02/2022 To 19/02/2022 Venue -Thyagraj Sports Complex,INA Delhi FIXTURE OF UNDER - 14 ( GIRLS )

Note: 1. All the teams should bring their own BIBS.

2.All Teams have to report by 9:30AM on first day with proper eligibility performa

duly signed by secretary and supervisor of their respective zone.

3.All participants must carry their ID cards.

aller tourseating have

GOVT. OF NATIONAL CAPITAL TERRITORY DELHI DIRECTORATE OF EDUCATOIN; SPORTS BRANCH CHHATRASAL STADIUM : MODEL TOWN : DELHI - 110009 DELHI SCHOOL STATE NET BALL CHAMPIONSHIP 2021 - 2022