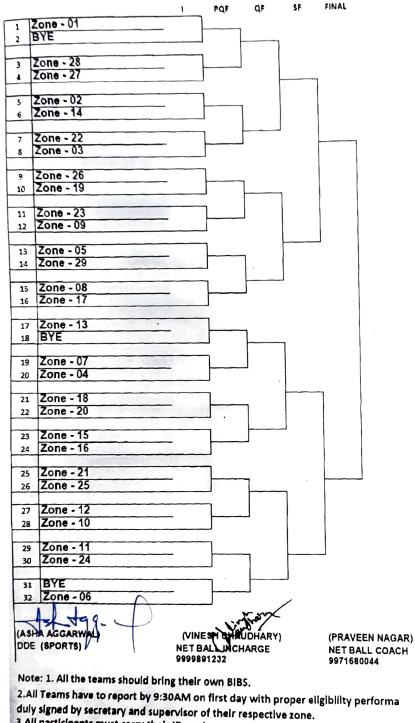

GOVT. OF NATIONAL CAPITAL TERRITORY DELHI DIRECTORATE OF EDUCATOIN: SPORTS BRANCH CHHATRASAL STADIUM : MODEL TOWN : DELHI - 110009 DELHI SCHOOL STATE NET BALL CHAMPIONSHIP 2021 - 2022

### Date - 17/02/2022 To 19/02/2022 Venue -Thyagraj Sports Complex,INA Delhi FIXTURE OF UNDER - 14 ( GIRLS )

Note: 1. All the teams should bring their own BIBS.

2.All Teams have to report by 9:30AM on first day with proper eligibility performa

duly signed by secretary and supervisor of their respective zone.

3.All participants must carry their ID cards.

aller tourseating have

GOVT. OF NATIONAL CAPITAL TERRITORY DELHI DIRECTORATE OF EDUCATOIN; SPORTS BRANCH CHHATRASAL STADIUM : MODEL TOWN : DELHI - 110009 DELHI SCHOOL STATE NET BALL CHAMPIONSHIP 2021 - 2022