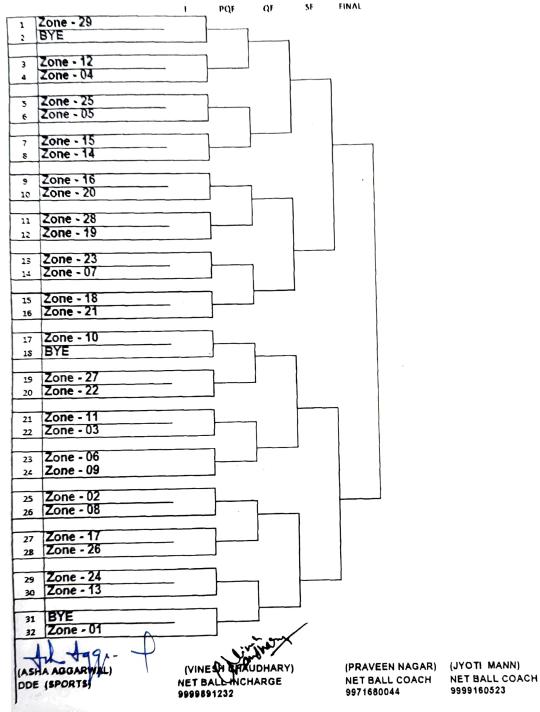

Venue -Thyagraj Sports Complex,INA Delhi

|     | FIXTURE                | OF UNDER - 14 ( BOYS ) |                 |                              |
|-----|------------------------|------------------------|-----------------|------------------------------|
| 1   |                        | i par ar sr            | FINAL           |                              |
| 1   | Zone - 13              |                        |                 |                              |
|     | BYE                    |                        |                 |                              |
|     |                        |                        |                 |                              |
| 3   | Zone - 28              |                        |                 |                              |
| 4   | Zone - 03              |                        |                 |                              |
|     | Zone - 11              | · · · · ·              |                 |                              |
| 5   | Zone - 20              |                        |                 |                              |
| -   |                        |                        |                 |                              |
| 7   | Zone - 01              |                        |                 |                              |
| 8   | Zone - 21              |                        |                 |                              |
|     | Zone - 09              |                        |                 |                              |
| 9   | Zone - 29              | _                      |                 |                              |
| 10  | 20110 - 23             |                        |                 |                              |
| 11  | Zone - 08              |                        |                 |                              |
| 12  | Zone - 19              |                        |                 |                              |
|     |                        |                        |                 |                              |
| 13  | Zone - 07<br>Zone - 18 |                        |                 |                              |
| 14  | 20110 - 18             |                        |                 |                              |
| 15  | Zone - 22              |                        |                 |                              |
| 16  | Zone - 23              |                        |                 |                              |
|     | Y                      |                        |                 |                              |
| 17  | Zone - 6               |                        |                 |                              |
| 18  | BYE                    |                        |                 |                              |
| 19  | Zone - 16              |                        |                 |                              |
| 20  | Zone - 02              |                        |                 |                              |
|     |                        |                        |                 |                              |
| 21  | Zone - 26              |                        |                 |                              |
| 22  | Zone - 15              |                        |                 |                              |
| +   | Zone - 04              |                        |                 |                              |
| 23  | Zone - 17              |                        |                 |                              |
| 24  |                        |                        |                 |                              |
| 25  | Zone - 24              |                        |                 |                              |
| 26  | Zone - 05              |                        |                 |                              |
|     | Bana (2                |                        |                 |                              |
| 27  | Zone - 12<br>Zone - 10 |                        |                 |                              |
| 28  | 20110 - 10             |                        |                 |                              |
| 29  | Zone - 27              |                        |                 |                              |
| 30  |                        |                        |                 |                              |
|     |                        |                        |                 |                              |
| 31  | BYE                    |                        | 1 .             |                              |
| 32  | Zone - 25              |                        | r               |                              |
|     |                        | J'and a                |                 |                              |
|     | HA AGGARWAL)           | (VINESH CHAUDHARY)     | (PRAVEEN NAGAR) | (JYOTI MANN)                 |
| 005 | (SPORTS)               | NET BALL INCHARGE      | NET BALL COACH  | NET BALL COACH<br>9999160523 |
|     |                        | 9999891232             | 9971680044      | 3333190073                   |

Note: 1. All the teams should bring their own BIBS.

2.All Teams have to report by 9:30AM on first day with proper eligibility performa duly signed by secretary and supervisor of their respective zone. 3.All participants must carry their ID cards.