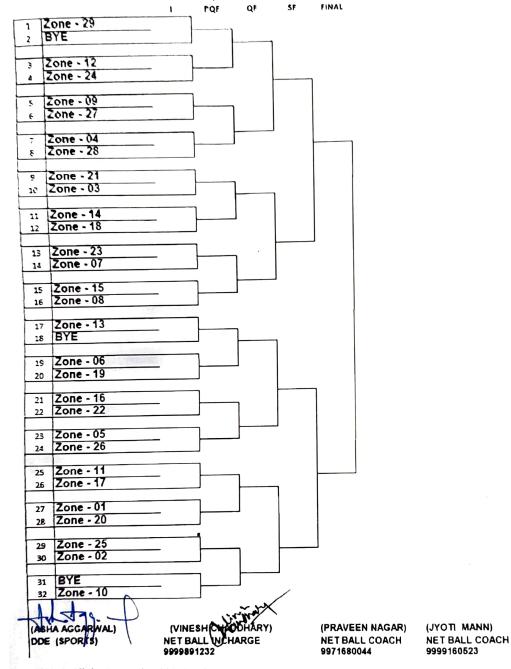

> Date - 21/02/2022 To 23/02/2022 Venue -Thyagraj Sports Complex, INA Delhi FIXTURE OF UNDER 17 (BOYS )

3.All participants must carry their ID cards.

(JYOTI MANN) NET BALL COACH 9999160523

### GOVT. OF NATIONAL CAPITAL TERRITORY DELHI

DIRECTORATE OF EDUCATOIN: SPORTS BRANCH CHHATRASAL STADIUM : MODEL TOWN : DELHI - 110009 DELHI SCHOOL STATE NET BALL CHAMPIONSHIP 2021 - 2022

> Date - 21/02/2022 To 23/02/2022 Venue -Thyagraj Sports Complex,INA Delhi FIXTURE OF UNDER -17 ( GIRLS)

Note: 1. All the teams should bring their own BIBS.

2.All Teams have to report by 9:30AM on first day with proper eligibility performa

duly signed by secretary and supervisor of their respective zone.

3.All participants must carry their ID cards.