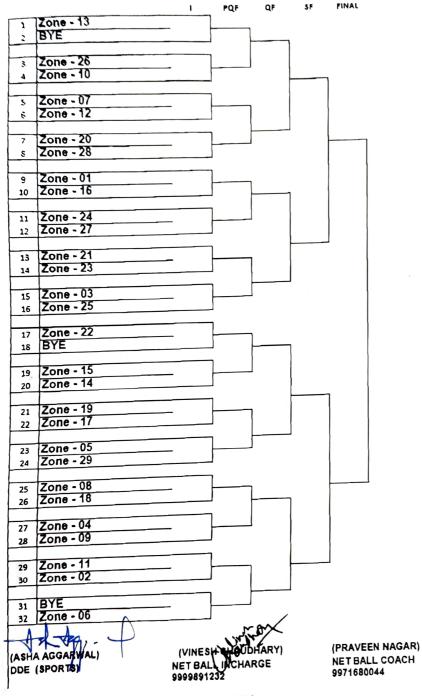

Venue -Thyagraj Sports Complex,INA Delhi

|     | FIXTURE                | OF UNDER - 14 ( BOYS ) |                 |                              |
|-----|------------------------|------------------------|-----------------|------------------------------|
| 1   |                        | i par ar sr            | FINAL           |                              |
| 1   | Zone - 13              |                        |                 |                              |
|     | BYE                    |                        |                 |                              |
|     |                        |                        |                 |                              |
| 3   | Zone - 28              |                        |                 |                              |
| 4   | Zone - 03              |                        |                 |                              |
|     | Zone - 11              | · · · · ·              |                 |                              |
| 5   | Zone - 20              |                        |                 |                              |
| -   |                        |                        |                 |                              |
| 7   | Zone - 01              |                        |                 |                              |
| 8   | Zone - 21              |                        |                 |                              |
|     | Zone - 09              |                        |                 |                              |
| 9   | Zone - 29              | _                      |                 |                              |
| 10  | 20110 - 23             |                        |                 |                              |
| 11  | Zone - 08              |                        |                 |                              |
| 12  | Zone - 19              |                        |                 |                              |
|     |                        |                        |                 |                              |
| 13  | Zone - 07<br>Zone - 18 |                        |                 |                              |
| 14  | 20110 - 18             |                        |                 |                              |
| 15  | Zone - 22              |                        |                 |                              |
| 16  | Zone - 23              |                        |                 |                              |
|     | Y                      |                        |                 |                              |
| 17  | Zone - 6               |                        |                 |                              |
| 18  | BYE                    |                        |                 |                              |
| 19  | Zone - 16              |                        |                 |                              |
| 20  | Zone - 02              |                        |                 |                              |
|     |                        |                        |                 |                              |
| 21  | Zone - 26              |                        |                 |                              |
| 22  | Zone - 15              |                        |                 |                              |
| +   | Zone - 04              |                        |                 |                              |
| 23  | Zone - 17              |                        |                 |                              |
| 24  |                        |                        |                 |                              |
| 25  | Zone - 24              |                        |                 |                              |
| 26  | Zone - 05              |                        |                 |                              |
|     | Bana (2                |                        |                 |                              |
| 27  | Zone - 12<br>Zone - 10 |                        |                 |                              |
| 28  | 20110 - 10             |                        |                 |                              |
| 29  | Zone - 27              |                        |                 |                              |
| 30  |                        |                        |                 |                              |
|     |                        |                        |                 |                              |
| 31  | BYE                    |                        | 1 .             |                              |
| 32  | Zone - 25              |                        | r               |                              |
|     |                        | J'and a                |                 |                              |
|     | HA AGGARWAL)           | (VINESH CHAUDHARY)     | (PRAVEEN NAGAR) | (JYOTI MANN)                 |
| 005 | (SPORTS)               | NET BALL INCHARGE      | NET BALL COACH  | NET BALL COACH<br>9999160523 |
|     |                        | 9999891232             | 9971680044      | 3333190073                   |

Note: 1. All the teams should bring their own BIBS.

2.All Teams have to report by 9:30AM on first day with proper eligibility performa duly signed by secretary and supervisor of their respective zone. 3.All participants must carry their ID cards.