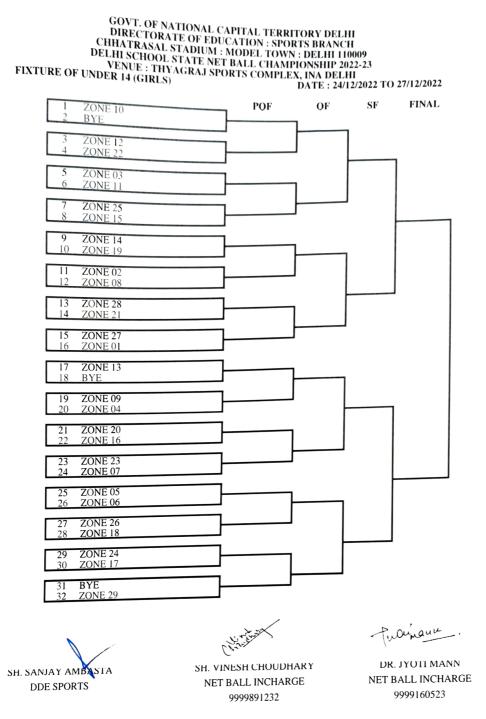

NOTE:-

1

- 1 All the teams should bring their own BIBS.
- 2 All teams have to report by 9:30AM on first day with proper eligibility performa duly signed by secretary and supervisor of their respective zone.
- 3 All participants must carry their ID cards.