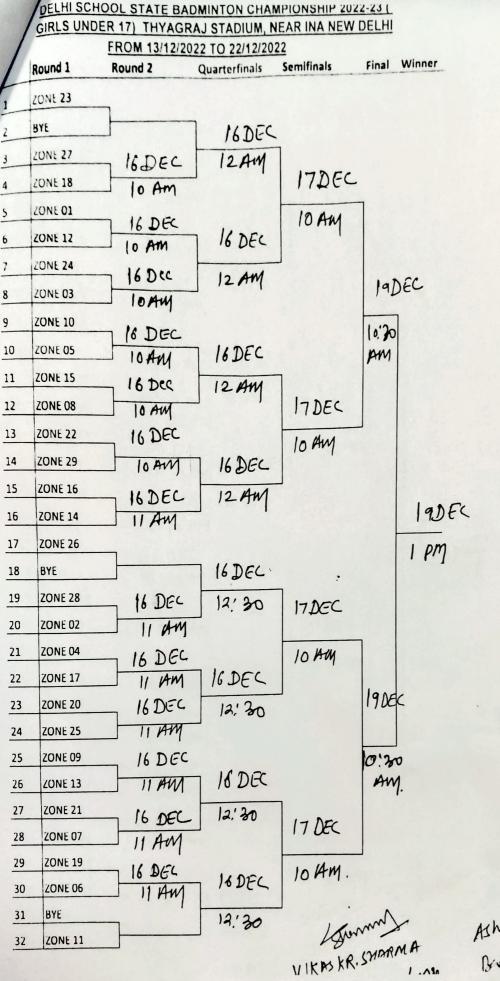

## CIRCULAR

Sub:- Schedule of Delhi State School Games (Badminton) for the year 2022-23

In continuation of Circular No. DE.41/Sports/2022/4695-4744 dated 08.12.2022, Sports Branch, Directorate of Education, Govt. of NCT of Delhi is enclosing the fixture/ schedule of U- 14 & U-17 (Boys & Girls) for the discipline of Badminton.