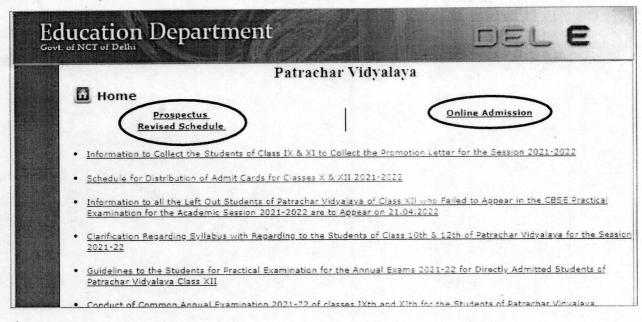

CENTRAL BOARD OF SECONDARY EDUCATION, NEW DELHI

"The object of education is to prepare individuals to educate themselves throughout their lives."

All information/notifications regarding Patrachar Vidyalaya including Admission/PCP Classes/Internal Assessment/ASL/Practical/Admit Cards/Exam Schedule shall be available on website of DoE: <a href="https://www.edudel.nic.in">www.edudel.nic.in</a> (Patrachar Vidyalaya) Icon.

For all information see Patrachar Vidyalaya Icon on homepage of website of DoE: <a href="https://www.edudel.nic.in">www.edudel.nic.in</a>

शिक्षा निदेशालय दिल्ली, द्वारा 1968 में स्थापित ''पत्राचार विद्यालय'' दूरस्थ शिक्षा के लिए एक प्रमुख संस्था है। इसकी स्थापना जनवरी 1968 में आर्थिक, सामाजिक, शैक्षिक रूप से कमजोर एवं ग्रामीण अंचल से जुड़े हुए व्यक्तियों को शिक्षा प्रदान करने के उद्देश्य से की गई है। इसके तहत निम्नलिखित वर्गों के लिए प्रवेश उपलब्ध है: