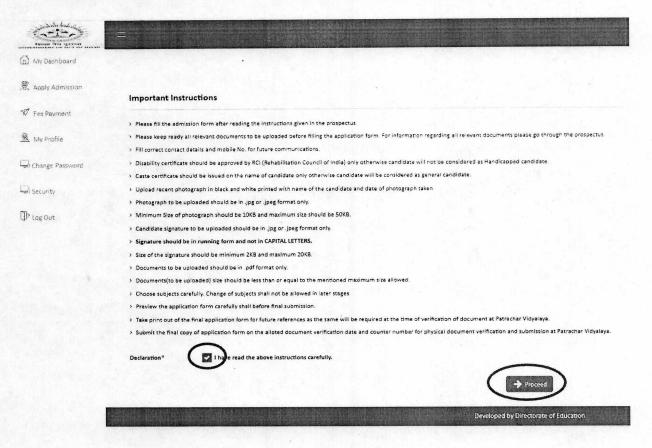

|       |       |  |

New Registration? Click Here

Designed & Developed by Directorate of Education

- IMPORTANT INSTRUCTIONS page will open.
- IMPORTANT INSTRUCTIONS पेज खुल जायेगा।
- Tick the declaration check box, and then click on "Proceed" button.
- Declaration check box पर टिक करें और फिर "Proceed" बटन पर क्लिक करें।



- Application form will open.
- एप्लीकेशन फार्म खुल जायेगा।
- Fill the blank fields of application form carefully as per details given in your documents. Details already filled in candidate registration page will appear here automatically.
- अपने दस्तावेजों में दिए गए विवरणों के अनुसार आवेदन फॉर्म के रिक्त क्षेत्रों को सावधानीपूर्वक भरें । उम्मीदवार पंजीकरण पृष्ठ में दर्ज किऐ गये विवरण automatically यहां दिखाई देगें।
- Upload residential address proof, category certificate (SC/ST/TEACHERS' WARD, if applicable), photograph & signature according to format and size given in application form and also at important instructions page. Then click on "Proceed to Apply" button.
- आवासीय पते के प्रमाण, श्रेणी प्रमाण पत्र ( एससी / एसटी / टीचर्स वार्ड, यदि लागू हो), फोटो और हस्ताक्षर आवेदन पत्र में द