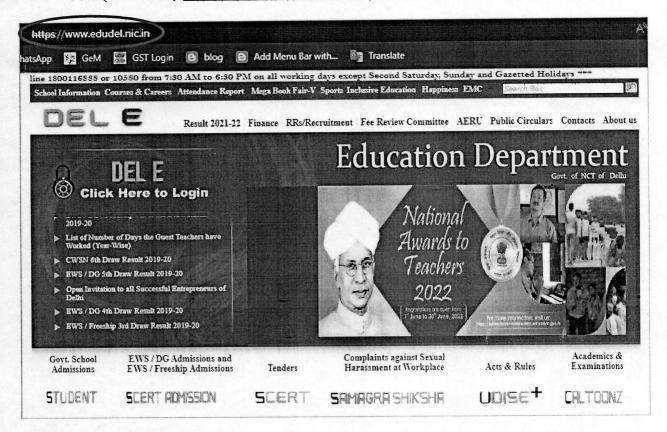

CENTRAL BOARD OF SECONDARY EDUCATION, NEW DELHI

"The object of education is to prepare individuals to educate themselves throughout their lives."

All information/notifications regarding Patrachar Vidyalaya including Admission/PCP Classes/Internal Assessment/ASL/Practical/Admit Cards/Exam Schedule shall be available on website of DoE: <a href="https://www.edudel.nic.in">www.edudel.nic.in</a> (Patrachar Vidyalaya) Icon.

For all information see Patrachar Vidyalaya Icon on homepage of website of DoE: <a href="https://www.edudel.nic.in">www.edudel.nic.in</a>

शिक्षा निदेशालय दिल्ली, द्वारा 1968 में स्थापित ''पत्राचार विद्यालय'' दूरस्थ शिक्षा के लिए एक प्रमुख संस्था है। इसकी स्थापना जनवरी 1968 में आर्थिक, सामाजिक, शैक्षिक रूप से कमजोर एवं ग्रामीण अंचल से जुड़े हुए व्यक्तियों को शिक्षा प्रदान करने के उद्देश्य से की गई है। इसके तहत निम्नलिखित वर्गों के लिए प्रवेश उपलब्ध है: