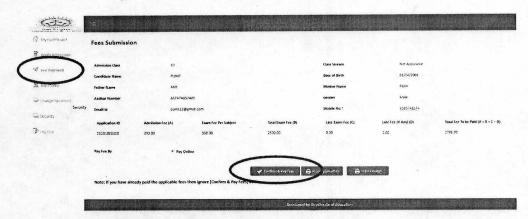

r details in **Preview** if any detail is found incorrect then click on "Edit application" and correct all the details. If details are correct then click on "Submit Application".
- यदि Preview में आपका कोई विवरण गलत भर गया है, तो "Edit Application" पर क्लिक करें और सभी विवरणों को सही करें। यदि विवरण सही हैं, तो "Submit Application" पर क्लिक करें।



- First click on "Print Application" and then click on "Print Receipt" and must take printout of both documents.
- पहले "Print Application" पर क्लिक करें फिर "Print Receipt" पर क्लिक करें और दोनों दस्तावेजों का प्रिंटऑउट अवश्य ले लें।



## Procedure to pay Admission Fees. Admission Fees जमा करने की विधि

- Then click on "Fee Payment" and click on "Confirm & Pay Fees."
- फिर "Fee Payment" पर क्लिक करें फिर "Confirm & Pay Fees." पर क्लिक करें।



- Then screen of STATE BANK COLLECT will open. First click on Check Box and the on "Proceed" Button.
- फिर STATE BANK COLLECT पेज खुल जाएगा। पहले Check Box पर क्लिक और फिर "Proceed" बटन पर क्लिक करें।



 DDO PATRACHAR VIDYALAYA page will open. Choose Admission Fee from dropdown menu and Fill the details as per your Admission Form and Fee Receipt. Choose the amount in the column Admission Fee and Admission Late Fee same as given on Fee Receipt. Fill the text shown in the image then click on "Submit" button. • DDO PATRACHAR VIDYALAYA पेज खुल जाएगा। Dropdown मेन्यू में Admission Fee चुनें और अपने विवरण प्रवेश फार्म और फीस रसीद के अनुसार Admission Fee और Admission Late Fee का Amount यहाँ पर भरें। Text जो चित्र में दर्शाया गया है उसे भरें फिर "Submit" बटन पर क्लिक करें।



- Then confirm the