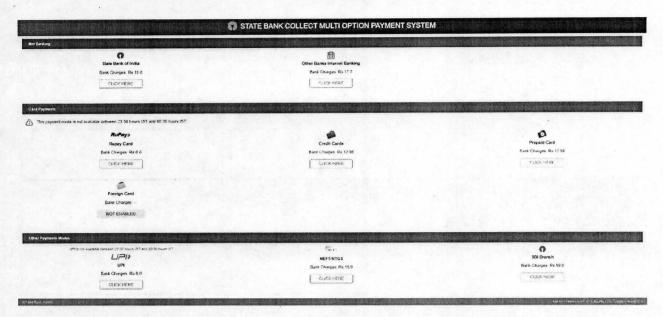

Session: 2022-2023

ONLY FOR RESIDENTS OF DELHI

प्रवेश विवरणिका PROSPECTUS

> CLASS IX, X, XI & XII