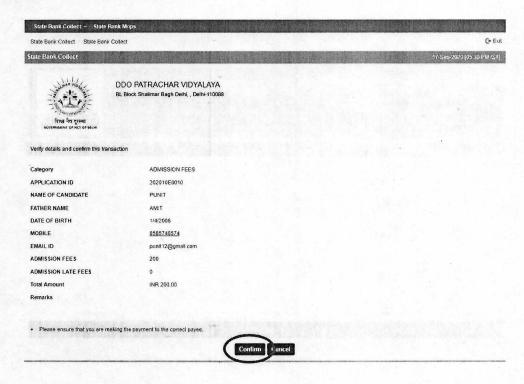

Session: 2022-2023

ONLY FOR RESIDENTS OF DELHI

प्रवेश विवरणिका PROSPECTUS

> CLASS IX, X, XI & XII