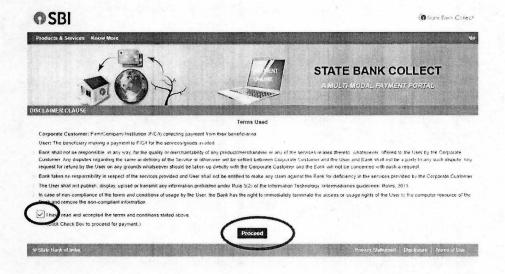

ई विवरण गलत भर गया है, तो "Edit Application" पर क्लिक करें और सभी विवरणों को सही करें। यदि विवरण सही हैं, तो "Submit Application" पर क्लिक करें।



- First click on "Print Application" and then click on "Print Receipt" and must take printout of both documents.
- पहले "Print Application" पर क्लिक करें फिर "Print Receipt" पर क्लिक करें और दोनों दस्तावेजों का प्रिंटऑउट अवश्य ले लें।



## Procedure to pay Admission Fees. Admission Fees जमा करने की विधि

- Then click on "Fee Payment" and click on "Confirm & Pay Fees."
- फिर "Fee Payment" पर क्लिक करें फिर "Confirm & Pay Fees." पर क्लिक करें।



- Then screen of STATE BANK COLLECT will open. First click on Check Box and the on "Proceed" Button.
- फिर STATE BANK COLLECT पेज खुल जाएगा। पहले Check Box पर क्लिक और फिर "Proceed" बटन पर क्लिक करें।



 DDO PATRACHAR VIDYALAYA page will open. Choose Admission Fee from dropdown menu and Fill the details as per your Admission Form and Fee Receipt. Choose the amount in the column Admission Fee and Admission Late Fee same as given on Fee Receipt. Fill the text shown in the image then click on "Submit" button. • DDO PATRACHAR VIDYALAYA पेज खुल जाएगा। Dropdown मेन्यू में Admission Fee चुनें और अपने विवरण प्रवेश फार्म और फीस रसीद के अनुसार Admission Fee और Admission Late Fee का Amount यहाँ पर भरें। Text जो चित्र में दर्शाया गया है उसे भरें फिर "Submit" बटन पर क्लिक करें।



- Then confirm the details and click on "Confirm" Button to pay the Admission Fees.
- फिर अपनी Details को Confirm करें और Admission Fees जमा करने के लिए "Confirm" बटन पर क्लिक करें।



- Choose your Payment Method (shown i