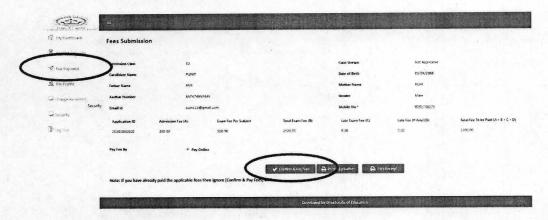

Session: 2022-2023

ONLY FOR RESIDENTS OF DELHI

प्रवेश विवरणिका PROSPECTUS

> CLASS IX, X, XI & XII