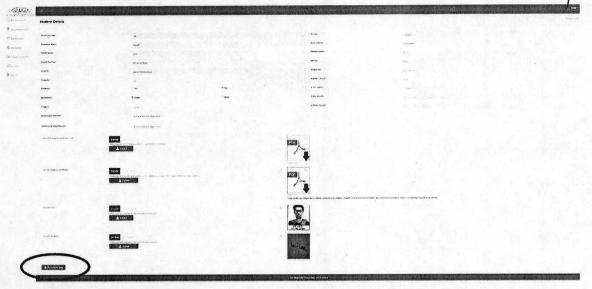

documents. Details already filled in candidate registration page will appear here automatically.
- अपने दस्तावेजों में दिए गए विवरणों के अनुसार आवेदन फॉर्म के रिक्त क्षेत्रों को सावधानीपूर्वक भरें । उम्मीदवार पंजीकरण पृष्ठ में दर्ज किऐ गये विवरण automatically यहां दिखाई देगें।
- Upload residential address proof, category certificate (SC/ST/TEACHERS' WARD, if applicable), photograph & signature according to format and size given in application form and also at important instructions page. Then click on "Proceed to Apply" button.
- आवासीय पते के प्रमाण, श्रेणी प्रमाण पत्र ( एससी / एसटी / टीचर्स वार्ड, यदि लागू हो), फोटो और हस्ताक्षर आवेदन पत्र में दिए गए प्रारूप और आकार के अनुसार अपलोड करें। यह जानकारी महत्वपूर्ण निर्देश पृष्ठ पर भी दी गई है। इसके बाद "Proceed to Apply" 'बटन पर क्लिक करें।



- For Students who have studied in any school, any class and in any year: Fill your academic qualification details, and upload Marksheet & SLC of previous class. Upload your Gap Year Affidavit (if applicable).
- किसी भी स्कूल, किसी भी कक्षा और किसी भी वर्ष में अध्ययन करने वाले छात्रों के लिएः अपनी शैक्षणिक योग्यता का विवरण भरें, और पिछली कक्षा की मार्कशीट और एसएलसी अपलोड करें । अपना Gap Year Affidavit (यदि लागू हो) अपलोड करें।



#### OR/या

- For Student studied privately: Fill your academic qualification details, and upload affidavit.
- निजी (प्राइवेट) तौर पर अध्ययन किए गए छात्र के लिएः अपनी शैक्षणिक योग्यता का विवरण भरें, और शपथ पत्र अपलोड करें।



- Choose your Subject as per details given in Prospectus. And then go for "Preview".
- विवरणिका में दिए गए विवरण के अनुसार अपना विषय चुनें