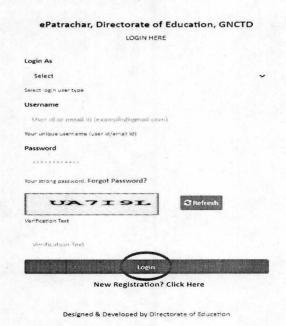

Session: 2022-2023

ONLY FOR RESIDENTS OF DELHI

प्रवेश विवरणिका PROSPECTUS

> CLASS IX, X, XI & XII