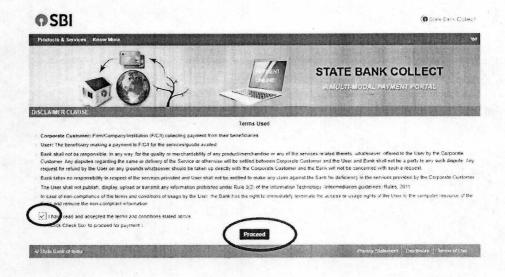

अपना Payment Method (जैसा कि नीचे के चित्र में दर्शाया गया है) चुनें और अपनी Admission Fee का भुगतान करें। बैंक रसीद का प्रिंटऑउट लेना ना भूलें क्योंकि इसे पत्राचार विद्यालय में Admission के वेरीफिकेशन के समय जमा कराना होगा।



## Procedure to pay Exam Fees Exam Fees जमा करने की विधि

- Click "Login" again. LOGIN HERE page will open.
- दोबारा से "Login" करें। LOGIN HERE पेज ,खुल जाएगा।



145/C

- Click on "Fee Payment" from menu on left side.
- बांयीं तरफ के मेन्यू में "Fee Payment" पर क्लिक करें।
- Then click on "Confirm & Pay Fees." Button.
- फिर "Confirm & Pay Fees" बटन पर क्लिक करें।



- Then screen of STATE BANK COLLECT will open. First click on Check Box and the on "Proceed" Button.
- फिर STATE BANK COLLECT पेज खुल जाएगा। पहले Check Box पर विलक और फिर "Proceed" बटन पर विलक करें।



 DDO PATRACHAR VIDYALAYA page will open. Choose Exam Fee from dropdown menu and Fill the details as per your Admission Form and Fee Receipt. Choose the amount in the column Exam Fee and Exam Late Fee same as given on Fee Receipt. Fill the text shown in the image then click on "Submit" button. • DDO PATRACHAR VIDYALAYA पेज खुल जाएगा। **Dropdown** मेन्यू में **Exam Fee** चुनें और अपने विवरण प्रवेश फार्म और फीस रसीद के अनुसार **Exam Fee** और **Exam Late Fee** का **Amount** यहाँ पर भरें। Text जो चित्र में दर्शाया गया है उसे भरें फिर "Submit" बटन पर क्लिक करें।

|                                                                                        | ATRACHAR VIDYALAYA<br>Shaiimar Bagh Delhi, , Dekii 11008           |                                         |
|-------------------------------