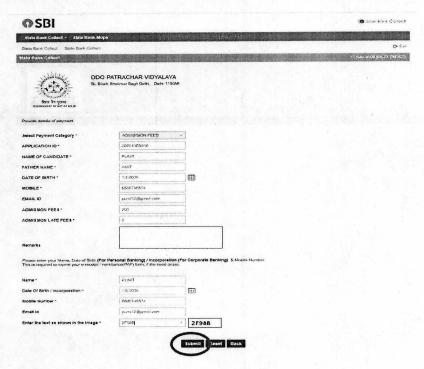

s." पर क्लिक करें।



- Then screen of STATE BANK COLLECT will open. First click on Check Box and the on "Proceed" Button.
- फिर STATE BANK COLLECT पेज खुल जाएगा। पहले Check Box पर क्लिक और फिर "Proceed" बटन पर क्लिक करें।



 DDO PATRACHAR VIDYALAYA page will open. Choose Admission Fee from dropdown menu and Fill the details as per your Admission Form and Fee Receipt. Choose the amount in the column Admission Fee and Admission Late Fee same as given on Fee Receipt. Fill the text shown in the image then click on "Submit" button. • DDO PATRACHAR VIDYALAYA पेज खुल जाएगा। Dropdown मेन्यू में Admission Fee चुनें और अपने विवरण प्रवेश फार्म और फीस रसीद के अनुसार Admission Fee और Admission Late Fee का Amount यहाँ पर भरें। Text जो चित्र में दर्शाया गया है उसे भरें फिर "Submit" बटन पर क्लिक करें।



- Then confirm the details and click on "Confirm" Button to pay the Admission Fees.
- फिर अपनी Details को Confirm करें और Admission Fees जमा करने के लिए "Confirm" बटन पर क्लिक करें।



- Choose your Payment Method (shown in the image below) and pay the Admission Fee. Do not forget to take Printout of **Bank Receipt** as you have to submit it at the time of verification of admission in Patrachar Vidyalaya.
- अपना Payment Method (जैसा कि नीचे के चित्र में दर्शाया गया है) चुनें और अपनी Admission Fee का भुगतान करें। बैंक रसीद का प्रिंटऑउट लेना ना भूलें क्योंकि इसे पत्राचार विद्यालय में Admission के वेरीफिकेशन के समय जमा कराना होगा।



## Procedure to pay Exam Fees Exam Fees जमा करने की विधि

- Click "Login" again. LOGIN HERE page will open.
- दोबारा से "Login" करें। LOGIN HERE पेज ,खुल जाएगा