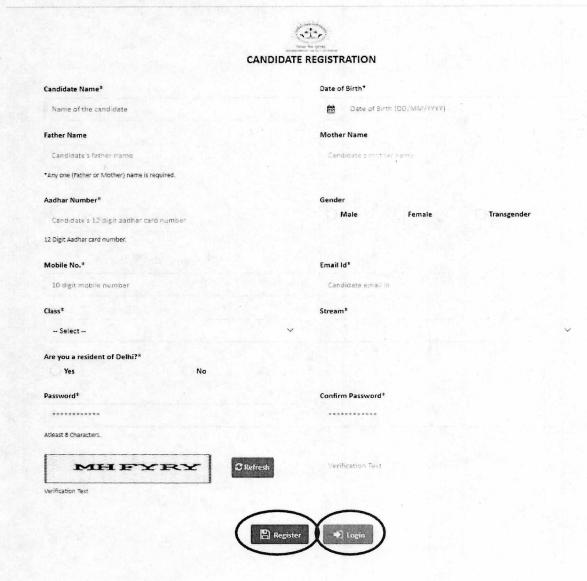

ill your EMAIL ID and create PASSWORD. The same will be your **Username** and the **Password** for the "Login".
- अपना EMAIL ID और PASSWORD भरें। "Login" करने के लिए यही आपका Username और Password होगा।
- · Click on "Register".
- "Register" पर क्लिक करें।
- A text message will be sent on **Candidate's registered Mobile No.** stating your **Username**. (Do not delete this message as it has to be shown at the admission counter during submission of documents at Patrachar Vidyalaya for confirmation of admission).
- उम्मीदवार के पंजीकृत मोबाइल नंबर पर एक text message द्वारा आपका **Username** भेजा जाएगा । (इस मैसेज को डिलीट न करें क्योंकि यह एडिमशन की पुष्टि के लिए पत्राचार विद्यालय में दस्तावेज जमा करने के दौरान एडिमशन काउंटर पर दिखाना होगा )।
- Then click "Login".
- फिर "Login" पर क्लिक करें।



- LOGIN HERE page will open.
- LOGIN HERE पेज खुल जाएगा।
- Go to select and choose "Candidate".
- Select में जाएं एवं "Candidate" चुनें।
- Fill your Username/User-ID and Password.
- अपना Username/User-ID और Password भरें।
- Type the appearing Verification Text at the space provided then click login.
- फिर उपलब्ध कराए गए स्थान पर प्रदर्शित Verification Text को type करें।
- · Then click on "Login".
- फिर "Login" पर क्लिक करें।

### ePatrachar, Directorate of Education, GNCTD

LOGIN HERE

| Login As                         |