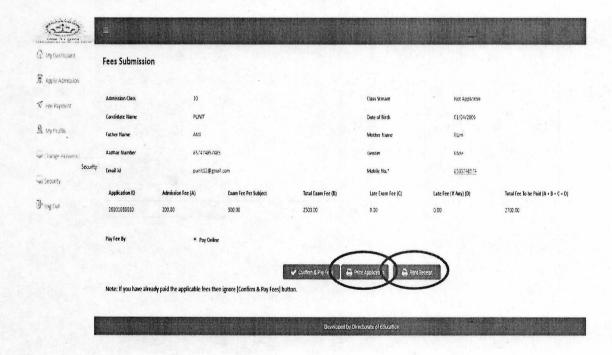

और शपथ पत्र अपलोड करें।



- Choose your Subject as per details given in Prospectus. And then go for "Preview".
- विवरणिका में दिए गए विवरण के अनुसार अपना विषय चुनें। और फिर "Preview" के लिए जाएं।



- Check your details in **Preview** if any detail is found incorrect then click on "Edit application" and correct all the details. If details are correct then click on "Submit Application".
- यदि Preview में आपका कोई विवरण गलत भर गया है, तो "Edit Application" पर क्लिक करें और सभी विवरणों को सही करें। यदि विवरण सही हैं, तो "Submit Application" पर क्लिक करें।



- First click on "Print Application" and then click on "Print Receipt" and must take printout of both documents.
- पहले "Print Application" पर क्लिक करें फिर "Print Receipt" पर क्लिक करें और दोनों दस्तावेजों का प्रिंटऑउट अवश्य ले लें।



## Procedure to pay Admission Fees. Admission Fees जमा करने की विधि

- Then click on "Fee Payment" and click on "Confirm & Pay Fees."
- फिर "Fee Payment" पर क्लिक करें फिर "Confirm & Pay Fees." पर क्लिक करें।



- Then screen of STATE BANK COLLECT will open. First click on Check Box and the on "Proceed" Button.
- फिर STATE BANK COLLECT पेज खुल जाएगा। पहले Check Box पर क्लिक और फिर "Proceed" बटन पर क्लिक करें।



 DDO PATRACHAR VIDYALAYA page will open. Choose Admission Fee from dropdown menu and Fill the details as per your Admission Form and Fee Receipt. Choose the amount in the column Admission Fee and Admission Late Fee same as given on Fee Receipt. Fill the text shown in the image then click on "Submit" button. • DDO PATRACHAR VIDYALAYA पेज खुल जाएगा। Dropdown मेन्यू में Admission Fe