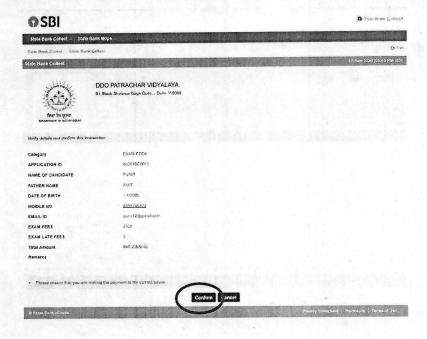

|
|                                                                                        |                                                                    |                                         |
| olle Number *                                                                          | 6585748574                                                         |                                         |
| all ld                                                                                 | punit12@gmail.com                                                  |                                         |

- Then confirm the details and click on "Confirm" Button to pay the Exam Fees.
- फिर अपनी Details को Confirm करें और Exam Fees जमा करने के लिए "Confirm" बटन पर क्लिक करें।



- Choose your Payment Method (shown in the image below) and pay the Admission Fee. Do not forget to take Printout of **Bank Receipt** as you have to submit it at the time of verification of admission in Patrachar Vidyalaya.
- अपना Payment Method (जैसा कि नीचे के चित्र में दर्शाया गया है) चुनें और अपनी Admission Fee का भुगतान करें। बैंक रसीद का प्रिंटऑउट लेना ना भूलें क्योंकि इसे पत्राचार विद्यालय में Admission के वेरीफिकेशन के समय जमा कराना होगा।



#### Note:

Submit the printout copy of finally submitted online application form along with all the necessary documents, Admission Fees Receipt and Exam Fees Receipt of Bank to Patrachar Vidyalaya personally. Bring all the original documents for verification on the date and time mentioned on Application form for confirmation of your admissio