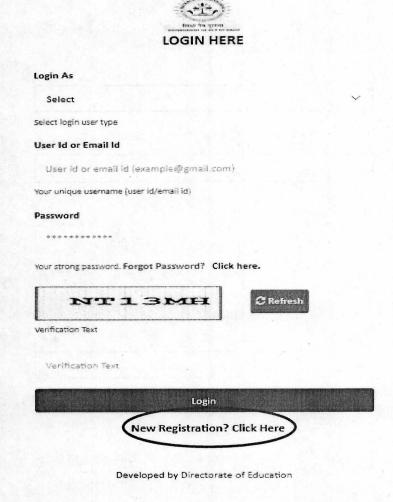

ly after verification & Submission of original and photo copy of documents required along with the printouts of Admission Form and fee receipt required as per prospectus.
- 16. Entry will be allowed only 20 minute before the allotted time for the verification of documents. The verification will not be entertained after the allotted date and time under any circumstances since it is computer generated slot (Date and Time).
- 17. Only candidates will be allowed inside Patrachar Vidyalaya.
- 18. The entry in the Patrachar Vidyalaya will only be allowed with the mask & maintaining of social distancing due to Covid-19 pandemic

Accept Terms & conditions

- LOGIN HERE page will open.
- LOGIN HERE पेज खुलेगा।
- Click only on "New Registration" button.
- केवल "New Registration" बटन पर क्लिक करें।



- CANDIDATE REGISTRATION form page will open.
- CANDIDATE REGISTRATION पेज खुलेगा।
- Fill candidate registration form as per valid documents required for admission according to prospectus.
- विवरणिका के अनुसार प्रवेश के लिए आवश्यक वैध दस्तावेजों के आधार पर उम्मीदवार पंजीकरण फार्म भरें।

- Fill your EMAIL ID and create PASSWORD. The same will be your **Username** and the **Password** for the "Login".
- अपना EMAIL ID और PASSWORD भरें। "Login" करने के लिए यही आपका Username और Password होगा।
- · Click on "Register".
- "Register" पर क्लिक करें।
- A text message will be sent on **Candidate's registered Mobile No.** stating your **Username**. (Do not delete this message as it has to be shown at the admission counter during submission of documents at Patrachar Vidyalaya for confirmation of admis