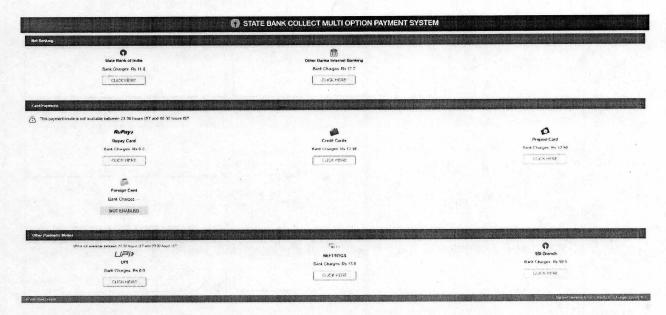

| punit12@gmail.com                                                  |                                         |

- Then confirm the details and click on "Confirm" Button to pay the Exam Fees.
- फिर अपनी Details को Confirm करें और Exam Fees जमा करने के लिए "Confirm" बटन पर क्लिक करें।



- Choose your Payment Method (shown in the image below) and pay the Admission Fee. Do not forget to take Printout of **Bank Receipt** as you have to submit it at the time of verification of admission in Patrachar Vidyalaya.
- अपना Payment Method (जैसा कि नीचे के चित्र में दर्शाया गया है) चुनें और अपनी Admission Fee का भुगतान करें। बैंक रसीद का प्रिंटऑउट लेना ना भूलें क्योंकि इसे पत्राचार विद्यालय में Admission के वेरीफिकेशन के समय जमा कराना होगा।



#### Note:

Submit the printout copy of finally submitted online application form along with all the necessary documents, Admission Fees Receipt and Exam Fees Receipt of Bank to Patrachar Vidyalaya personally. Bring all the original documents for verification on the date and time mentioned on Application form for confirmation of your admission.

#### नोटः

सभी आवश्यक दस्तावेजों की प्रति, प्रवेश शुल्क एवं परीक्षा शुल्क की बैंक द्वारा जारी रसीद तथा ऑनलाइन प्रवेश फार्म की प्रति पत्राचार विद्यालय में व्यक्तिगत रूप से जमा कराऐं। प्रवेश की सुनिश्चितता हेतु आवेदन पत्र में दी गई तिथि एवं समय पर अपने सभी मूल दस्तावेजों को वेरीफिकेशन के लिए साथ लाएं।

## Documents to be enclosed along with Application Form. आवेदन पत्र के साथ संलग्न किए जाने वाले दस्तावेज

- 1. Printout of Application form
- 2. Pri