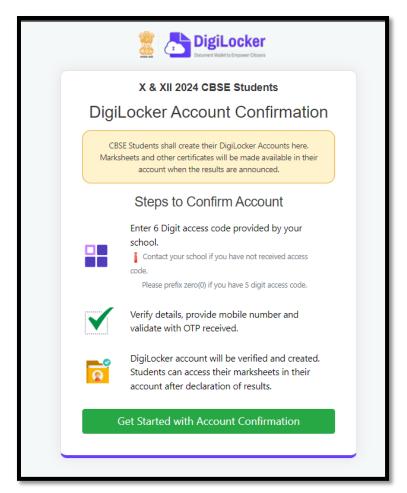

### **DigiLockerAccount Confirmation Process**

- **1.** Students can visit the URL <a href="https://cbseservices.digilocker.gov.in/activatecbse">https://cbseservices.digilocker.gov.in/activatecbse</a> for initiation of the DigiLockeraccount confirmation process.
- 2. Once reached "Read the given instruction carefully and keep the necessary information ready"

  → Click on Get Started with Account Confirmation.

3. To confirm your DigiLocker account you have to select your class first either X or XII → Then, enter your school code, roll number, and 6- digit access code (the access code shall be provided by your school, if not recd please contact your school) → click "Next"