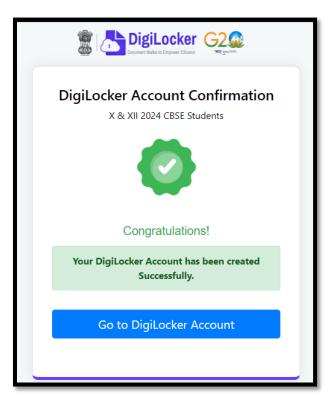

**4.** An OTP will be sent on mobile no entered. Now enter OTP (One time password) received on your mobile number → click on the "Submit" button.

**5.** Your DigiLocker account shall be activated → upon successful confirmation → Click on "Go to DigiLocker account"

Note: Once the CBSE Results for your class get published, you will view your digital mark sheet cum certificate and migration certificate under the "Issued documents section".

**6.** In case, if you are already a registered user of DigiLocker i.e. your mobile number is already registered with DigiLocker, you may be prompted with the following message i.e. "Please click on Go to DigiLocker account".