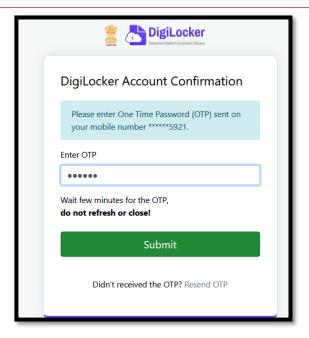

**4.** An OTP will be sent on mobile no entered. Now enter OTP (One time password) received on your mobile number → click on the "Submit" button.

**5.** Your DigiLocker account shall be activated → upon successful confirmation → Click on "Go to DigiLocker account"