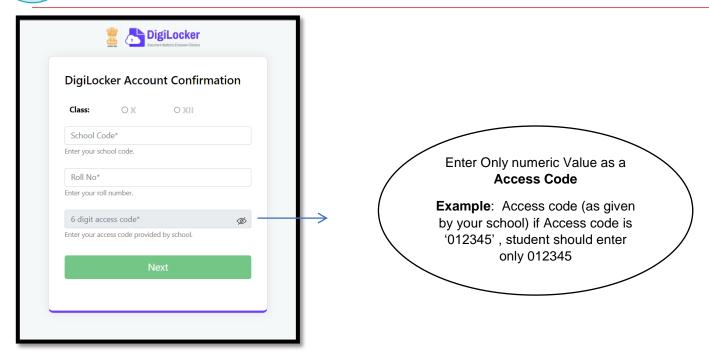

  → Click on Get Started with Account Confirmation.

3. To confirm your DigiLocker account you have to select your class first either X or XII → Then, enter your school code, roll number, and 6- digit access code (the access code shall be provided by your school, if not recd please contact your school) → click "Next"