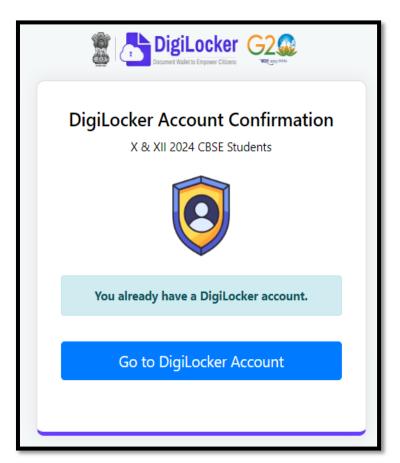

Note: Once the CBSE Results for your class get published, you will view your digital mark sheet cum certificate and migration certificate under the "Issued documents section".

**6.** In case, if you are already a registered user of DigiLocker i.e. your mobile number is already registered with DigiLocker, you may be prompted with the following message i.e. "Please click on Go to DigiLocker account".