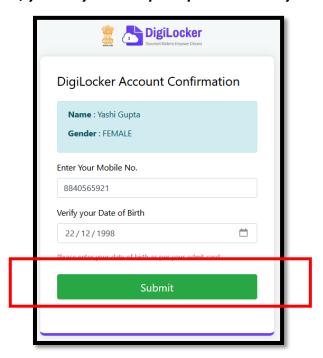

Your basic details will be shown as under  $\rightarrow$  Enter your ten-digit mobile number  $\rightarrow$  and click on the "Submit" button.

Note: in case of Class XII, you may also be prompted to enter your "Date of Birth"