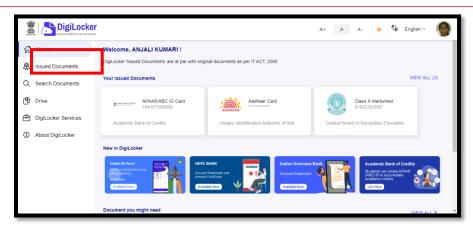

Note: Once the CBSE Results for your class get published, you will view your digital mark sheet cum certificate and migration certificate under the "Issued documents section".

**6.** In case, if you are already a registered user of DigiLocker i.e. your mobile number is already registered with DigiLocker, you may be prompted with the following message i.e. "Please click on Go to DigiLocker account".