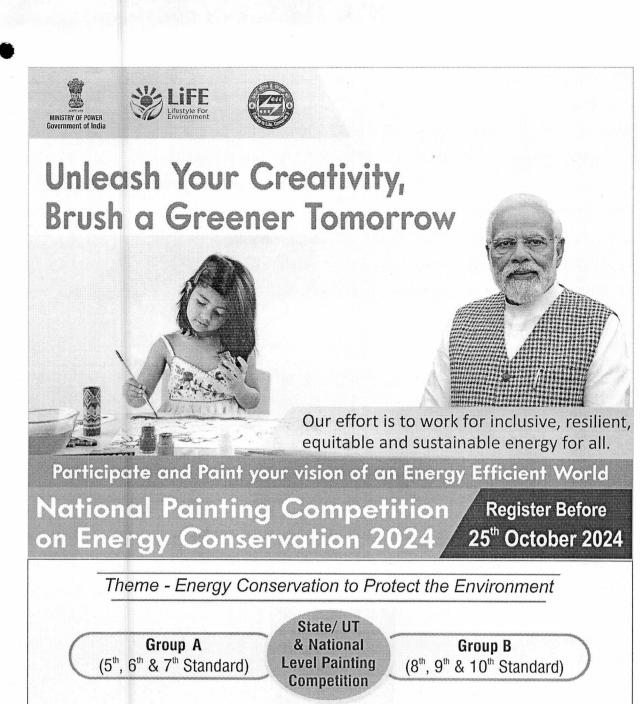

In this regard, Ministry of Power, Govt. of India in association with Bureau of Energy Efficiency is organizing painting competitions all over India for students of Class 5<sup>th</sup>, 6<sup>th</sup>, 7<sup>th</sup> (Group A) and 8<sup>th</sup>, 9<sup>th</sup>, 10<sup>th</sup> (Group B) as part of the National Campaign on Energy Conservation. The details and schedule of the competition is enclosed with the letter.

#### Dear Sir,

In association with the Bureau of Energy Efficiency, the Ministry of Power, Govt. of India is organising the National Campaign on Energy Conservation. As part of this campaign, it has been decided to organise Painting Competitions all over India for students of Class 5<sup>th</sup>, 6<sup>th</sup>,7<sup>th</sup> (Group A) and 8th,\_9<sup>th</sup>,10<sup>th</sup> (Group B). The details of the proposed Painting Competitions are enclosed.

In the first stage at School Level, respective schools are requested to organise a painting competition of 2 hours duration separately for 5<sup>th</sup>, 6<sup>th</sup>, 7<sup>th</sup> (Group A) and 8th, 9<sup>th</sup>, and 10<sup>th</sup> (Group B) Standard students on any day. School Principals shall select the two best paintings from Group A & 'B' and send them along with the required information on number of students participated at School Level Competition to the Nodal Officer on or before  $20^{th}$  October, 2024. The address/ contact No. of Nodal Officer is:  $25^{th}$ 

As per the guidelines issued by BEE, the children will use drawing sheet of A 4 size and painting materials such as pencils, colour pencils, crayons, water colours. Themes for the School Level Painting Competition will be on one of the following topics:-

#### Common Topics for Group "A" (For the students of Class 5th, 6th, and 7th) and Group 'B' (8th, 9th and 10th)

| 1 Conserve Energy, Protect Environment 2 Energy Saving is En   ऊर्जा का संरक्षण, पर्यावरण का अनुरक्षण उर्जा की बचत पर्याव |  |
|---------------------------------------------------------------------------------------------------------------------------|--|
|---------------------------------------------------------------------------------------------------------------------------|--|

Details of State and National level painting competitions and other information, i.e. Prize Money, etc., are available in the enclosed press notification and may also be downloaded from <u>www.bee-studentsaward.in</u>. All participating students whose names have been uploaded in predefined Excel format by the concerned School will be issued a Digital Participation Certificate.